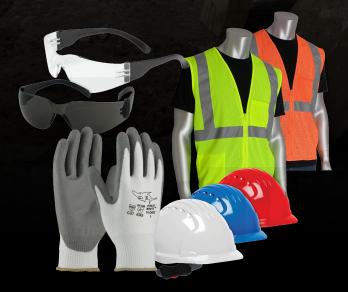

## **SAFETY WEAR**

Mesa's line of PIP safety wear will keep you protected at any job site. Choose from safety hard hats, neck shades, vests, glasses and gloves to keep you safe while you get the job done.