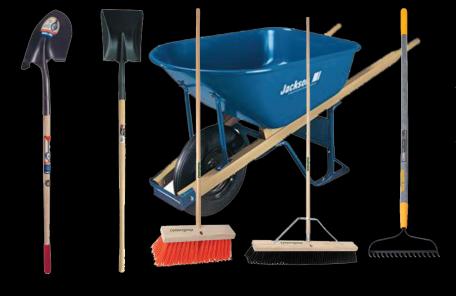

## PUSH BROOMS, WHEELBARROWS, SHOVELS & RAKES

Select from Mesa's line of Ames True Temper push brooms, shovels , rakes and wheelbarrows to help you with landscaping and site maintenance.

Justrite safety cans will keep your equipment powered up throughout the job build, while Igloo coolers will keep your water cold and you hydrated to get through the day.